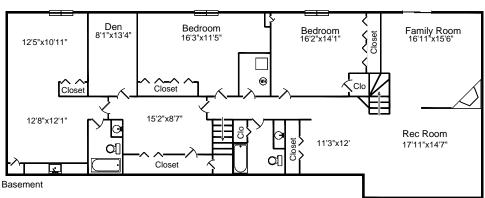

## RE/MAX Professionals Terry Nuding

Office: 217-787-7215 Mobile: 217-652-5479

Email: homes@terrynuding.com Web: http://www.terrynuding.com

| Area:      | Sq. Ft. |
|------------|---------|
| Main Level | 2,378   |
| Basement   | 2,378   |
| Deck       | 552     |
| Garage     | 832     |