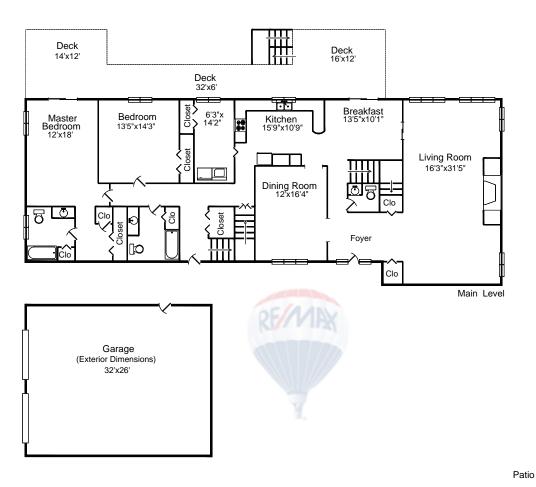

## RE/MAX Professionals Terry Nuding

Office: 217-787-7215 Mobile: 217-652-5479

Email: homes@terrynuding.com Web: http://www.terrynuding.com

| Area:      | Sq. Ft. |
|------------|---------|
| Main Level | 2,378   |
| Basement   | 2,378   |
| Deck       | 552     |
| Garage     | 832     |