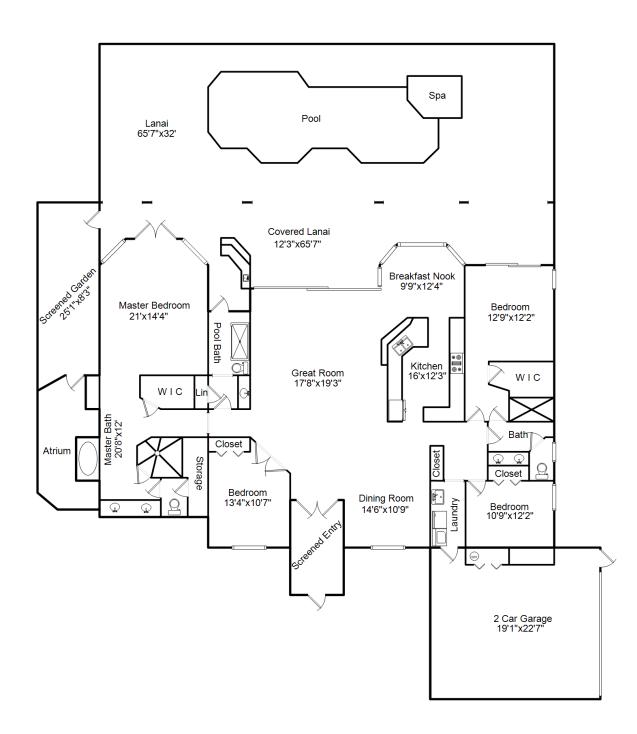

## 20115 Cheetah Lane · Estero FL 33928

Elite Realty of SWFL Judi Gietzen Office: 239-405-3503 Mobile: 239-405-3503 Email: judigietzen@gmail.com Web: http://www.EsteroEliteRealty.com

| Area:          | Sq. Ft. |
|----------------|---------|
| Living Area    | 2,601   |
| Screened Lanai | 1,518   |
| Covered Lanai  | 570     |
| Garage         | 543     |
| Entry          | 128     |
| Garden         | 230     |
| Attrium        | 142     |