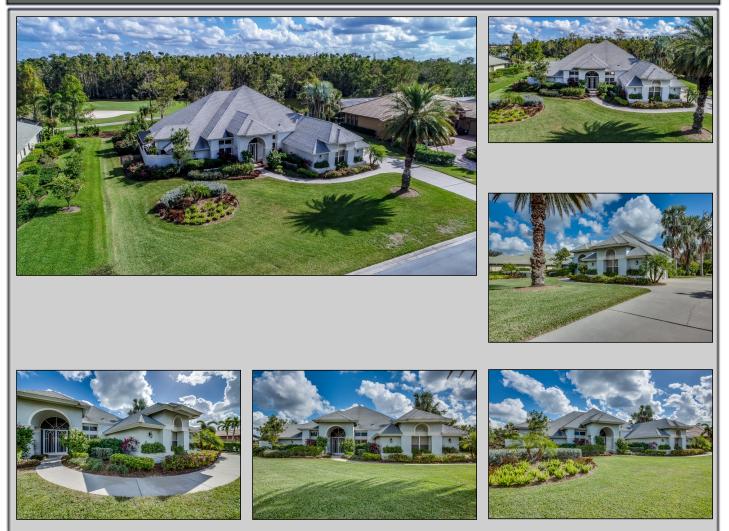

## 20115 Cheetah Lane

## Wildcat Run Golf & Country Club

The Muirfield Model is a Great Room floor plan offering a nice open feeling upon entrance. Kitchen and baths have been updated along with tile floor in living areas. Oversized 2 car attached garages providing lots of storage area. Fabulous, estate lot with a view of the 16th hole of the Arnold Palmer Signature course plus a beautiful lake and Island Preserve for your enjoyment. Large covered lanai with pool and spa for those perfect Florida days and evenings.