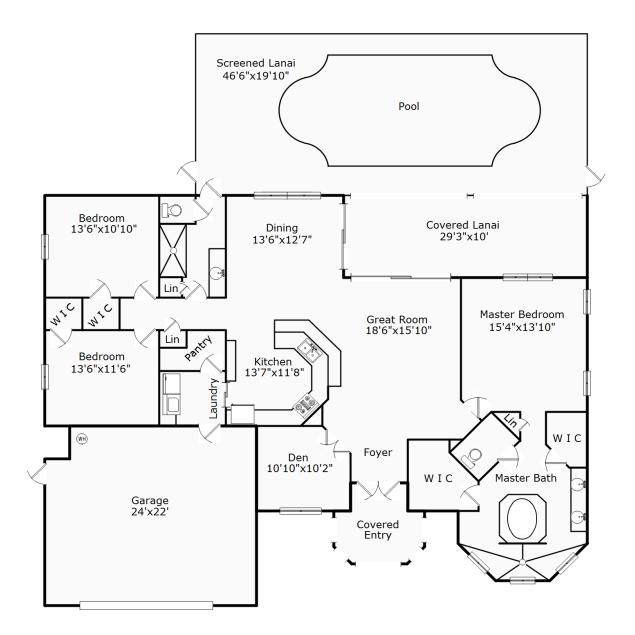

## 2835 SW 49th Ter Cape Coral FL 33914

Gulf Coast Realty Joe & Jan Wallace Office: 239-443-0028 Mobile: 239-443-0038 Email: Info@Findfloridaparadise.com Web: http://www.FindFloridaParadise.com

| Area:         | Sq. Ft. |
|---------------|---------|
| Living Area   | 2,051   |
| Garage        | 548     |
| Entry         | 90      |
| Covered Lanai | 295     |
| Lanai         | 933     |

Information Deemed Reliable But Not Guaranteed and is for Illustration Purposes Only - All Interior Dimensions Are Approximate RSS: 36020 Areas calculated using exterior dimensions. - Copyright 2014 HomeSight, Inc. - All Rights Reserved - Sketched by Paradise Preview Interactive Floor Plan 239-293-6524