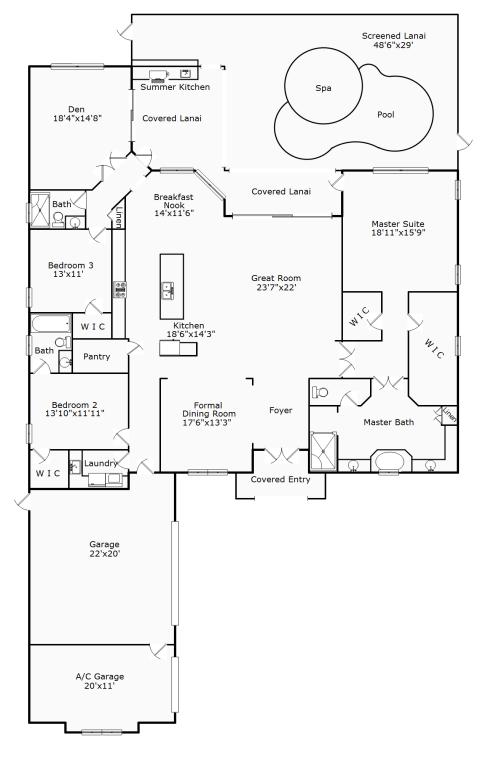

## 20234 COUNTRY CLUB DR. ESTERO FL 33928

Elite Realty of SWFL Judi Gietzen Office: 239-405-3503 Mobile: 239-405-3503 Email: judigietzen@gmail.com Web: http://www.EsteroEliteRealty.com

| Area:         | Sq. Ft. |
|---------------|---------|
| Living Area   | 3,131   |
| Garage        | 768     |
| Entry         | 59      |
| Covered Lanai | 430     |
| Covered Lanai | 1,123   |

Information Deemed Reliable But Not Guaranteed and is for Illustration Purposes Only - All Interior Dimensions Are Approximate RSS: 38553 Areas calculated using exterior dimensions. - Copyright 2014 HomeSight, Inc. - All Rights Reserved - Sketched by Professional View Photography 239-888-6388