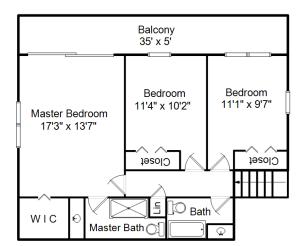

## 14893 Kimberly Lane Fort Myers FL 33908

Gulf Coast Realty Joe & Jan Wallace Office: 239-443-0028 Mobile: 239-443-0038 Email: Info@Findfloridaparadise.com Web: http://www.FindFloridaParadise.com

| Area:          | Sq. Ft. |
|----------------|---------|
| Main Level     | 967     |
| Upper Level    | 777     |
| Screened Lanai | 980     |
| Covered Lanai  | 175     |
| Balcony        | 175     |
| Covered Entry  | 36      |
| Garage         | 420     |

Information Deemed Reliable But Not Guaranteed and is for Illustration Purposes Only - All Interior Dimensions Are Approximate RSS: 38613 Areas calculated using exterior dimensions. - Copyright 2014 HomeSight, Inc. - All Rights Reserved - Sketched by Professional View Photography 239-888-6388