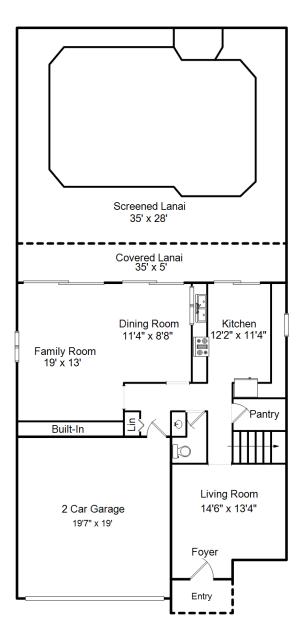

## 14893 Kimberly Lane Fort Myers FL 33908

Gulf Coast Realty Joe & Jan Wallace Office: 239-443-0028 Mobile: 239-443-0038 Email: Info@Findfloridaparadise.com Web: http://www.FindFloridaParadise.com

| Area:          | Sq. Ft. |
|----------------|---------|
| Main Level     | 967     |
| Upper Level    | 777     |
| Screened Lanai | 980     |
| Covered Lanai  | 175     |
| Balcony        | 175     |
| Covered Entry  | 36      |
| Garage         | 420     |

Information Deemed Reliable But Not Guaranteed and is for Illustration Purposes Only - All Interior Dimensions Are Approximate RSS: 38613 Areas calculated using exterior dimensions. - Copyright 2014 HomeSight, Inc. - All Rights Reserved - Sketched by Professional View Photography 239-888-6388