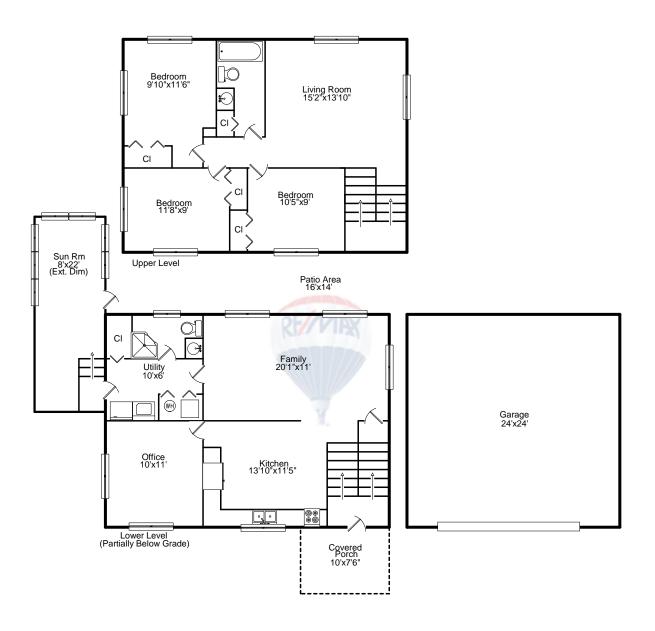

## RE/MAX Professionals Roni Mohan

Office: 217-787-7215 Mobile: 217-899-7899

Email: ronimohan@yahoo.com Web: http://ronimohan.com

| Area:       | Sq. Ft. |
|-------------|---------|
| Upper Level | 768     |
| Lower Level | 768     |
| Garage      | 576     |
| Porch       | 75      |
| Sun Porch   | 176     |