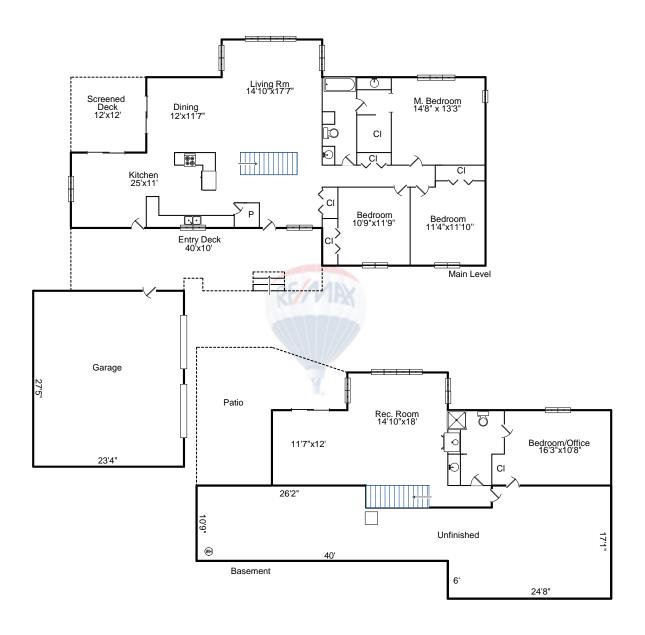

### RE/MAX Professionals Roni Mohan

Office: 217-787-7215 Mobile: 217-899-7899

Email: ronimohan@yahoo.com Web: http://ronimohan.com

| Area:         | Sq. Ft. |
|---------------|---------|
| Main Level    | 1,692   |
| Fin. Basement | 814     |
| Unf. Basement | 878     |
| Garage        | 672     |
| Entry Deck    | 379     |
| Patio         | 360     |
| Screened Deck | 144     |