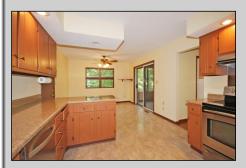

# Rochester | School District | #3A

This 4BD, 2BA contemporary home has a walkout lower level and sits on a gorgeous 1.6 acre wooded lot. Updated kitchen and bath, walk-in closet, new kitchen flooring, new carpet and paint, HW floors, foyer entry, vaulted ceilings, family room with woodburner. Screened porch off kitchen and DR to take in the view. Attached 2.5c garage. All appliances stay.