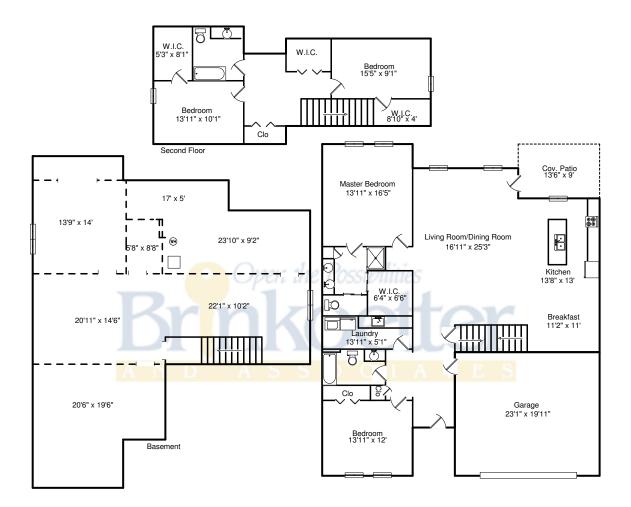

## | Maroa Forsyth School District |

Brand new construction in Maroa Forsyth school district! Excellent 4 bed/3 bath floorplan with master suite on the main level and an open concept kitchen/living area. Main floor also has another bedroom, full bath and laundry room. Upstairs are two bedrooms with generous closet space and a full bath. Kitchen has granite countertops, hickory cabinets from Hull's Cabinet Shop and an island with seating. Flooring is beautiful luxury vinyl plank in all main areas and bathrooms, carpet in bedrooms. Zoned heating between upstairs and main/basement levels. Full unfinished basement with egress window and rough-in for future bedroom/bath if desired. Covered back patio, perfect for enjoying outside. Located in the new Prairie Winds subdivision near Maroa Forsyth Grade School.

Joe Doolin Phone: 217-330-5775 Fax: 866-637-0844 Mobile: 217-330-5775 Email: sold@doolingroup.com Web: doolingroup.com

| 210 Lea Lane · Forsyth IL 62535 |                      | Area:         | Sq. Ft. |
|---------------------------------|----------------------|---------------|---------|
|                                 | Brinkoetter Realtors | Main Level    | 1,791   |
| Brinkoetter                     |                      | Upper Level   | 746     |
|                                 | Joe Doolin           | Unf. Basement | 1,791   |
|                                 | Office:              | Garage        | 492     |
|                                 | Mobile: 217-330-5775 | Covered Patio | 122     |