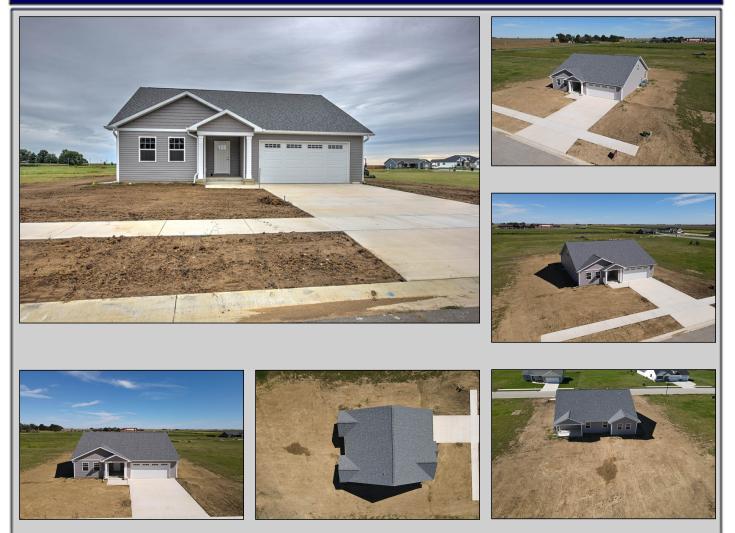

## | Maroa Forsyth School District |

Brand new construction in Maroa Forsyth school district! Excellent 4 bed/3 bath floorplan with master suite on the main level and an open concept kitchen/living area. Main floor also has another bedroom, full bath and laundry room. Upstairs are two bedrooms with generous closet space and a full bath. Kitchen has granite countertops, hickory cabinets from Hull's Cabinet Shop and an island with seating. Flooring is beautiful luxury vinyl plank in all main areas and bathrooms, carpet in bedrooms. Zoned heating between upstairs and main/basement levels. Full unfinished basement with egress window and rough-in for future bedroom/bath if desired. Covered back patio, perfect for enjoying outside. Located in the new Prairie Winds subdivision near Maroa Forsyth Grade School.