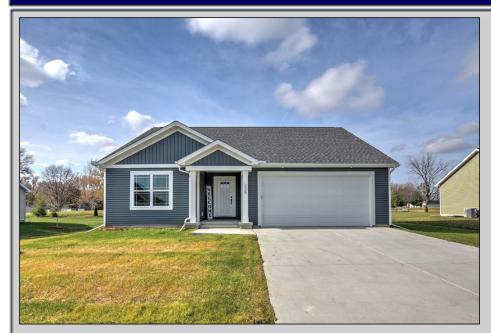

235 Lea Lane Forsyth, IL

### \$399,000

## Prairie Winds

### | Maroa Forsyth School District |

Brand new 1.5 story home in Maroa Forsyth school district! Located in the new Prairie Winds subdivision near Maroa Forsyth Grade School. This home has 4 bed/3 baths, with master suite on the main leve. Open concept kitchen/living area. Main floor will also have another bedroom, full bath and laundry room. Upstairs are two bedrooms with generous closet space and a full bath. The luxury kitchen has solid surface countertops, hickory cabinets and an island with seating. Flooring is beautiful luxury vinyl plank in all main areas and bathrooms, carpet in bedrooms. Full unfinished basement with egress window and rough-in for future bedroom/bath if desired. Covered back patio, perfect for enjoying outside. Estimated completion is August/Sept 2023. Appliances are not included.