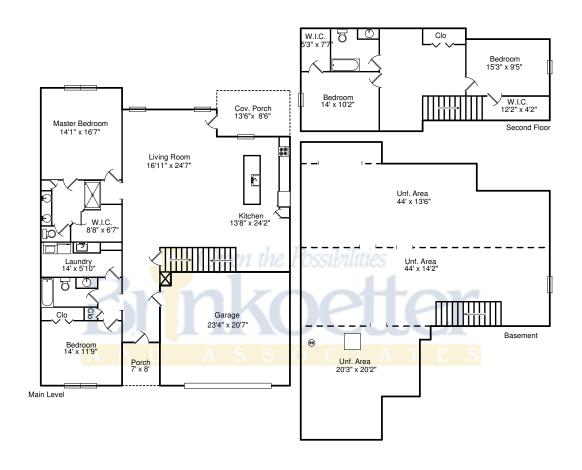

### | Maroa Forsyth School District |

Brand new 1.5 story home in Maroa Forsyth school district! Located in the new Prairie Winds subdivision near Maroa Forsyth Grade School. This home has 4 bed/3 baths, with master suite on the main leve. Open concept kitchen/living area. Main floor will also have another bedroom, full bath and laundry room. Upstairs are two bedrooms with generous closet space and a full bath. The luxury kitchen has solid surface countertops, hickory cabinets and an island with seating. Flooring is beautiful luxury vinyl plank in all main areas and bathrooms, carpet in bedrooms. Full unfinished basement with egress window and rough-in for future bedroom/bath if desired. Covered back patio, perfect for enjoying outside. Estimated completion is August/Sept 2023. Appliances are not included.

# **Brinkoetter Realtors Doolin Group**

Office: 217-330-5775 Mobile: 217-330-5775

Email: sold@doolingroup.com Web: http://www.doolingroup.com

| Area:         | Sq. Ft. |
|---------------|---------|
| Main Level    | 1,784   |
| Upper Level   | 796     |
| Unf. Basement | 1,784   |
| Garage        | 499     |
| Covered Porch | 115     |
| Porch         | 56      |