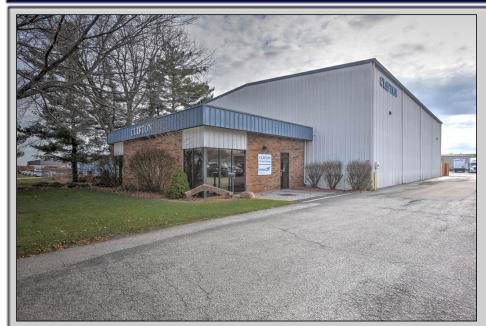

#### Clifton Addition

8200 sq. ft. of office building and warehouse. The office section has 1200 sq. ft. consisting of 4 private offices, 2 baths and extra storage. It has a separate HVAC system from the warehouse. The warehouse has 28' ceilings with 6" of insulation on ceiling and walls. There are two heating sysyems designated for the warehouse. There are (2) 12' x 14' doors with electronic openers. The building is on 1.28 acres with aphault parking for guest and truck parking. The building was built in 1978 and has been used as a hub for Clifton United Van Lines.

### 1555 E. Hubbard Avenue · Decatur IL 62526