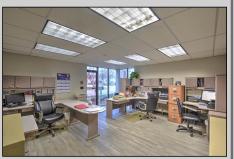

#### Clifton Addition

8200 sq. ft. of office building and warehouse. The office section has 1200 sq. ft. consisting of 4 private offices, 2 baths and extra storage. It has a separate HVAC system from the warehouse. The warehouse has 28' ceilings with 6" of insulation on ceiling and walls. There are two heating sysyems designated for the warehouse. There are (2) 12' x 14' doors with electronic openers. The building is on 1.28 acres with aphault parking for guest and truck parking. The building was built in 1978 and has been used as a hub for Clifton United Van Lines.