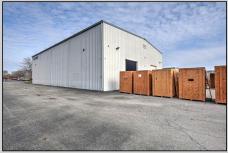

#### Clifton Addition

8200 sq. ft. of office building and warehouse. The office section has 1200 sq. ft. consisting of 4 private offices, 2 baths and extra storage. It has a separate HVAC system from the warehouse. The warehouse has 28' ceilings with 6" of insulation on ceiling and walls. There are two heating sysyems designated for the warehouse. There are (2) 12' x 14' doors with electronic openers. The building is on 1.28 acres with aphault parking for guest and truck parking. The building was built in 1978 and has been used as a hub for Clifton United Van Lines.