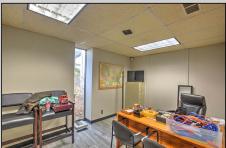

#### Clifton Addition

8200 sq. ft. of office building and warehouse. The office section has 1200 sq. ft. consisting of 4 private offices, 2 baths and extra storage. It has a separate HVAC system from the warehouse. The warehouse has 28' ceilings with 6" of insulation on ceiling and walls. There are two heating sysyems designated for the warehouse. There are (2) 12' x 14' doors with electronic openers. The building is on 1.28 acres with aphault parking for guest and truck parking. The building was built in 1978 and has been used as a hub for Clifton United Van Lines.