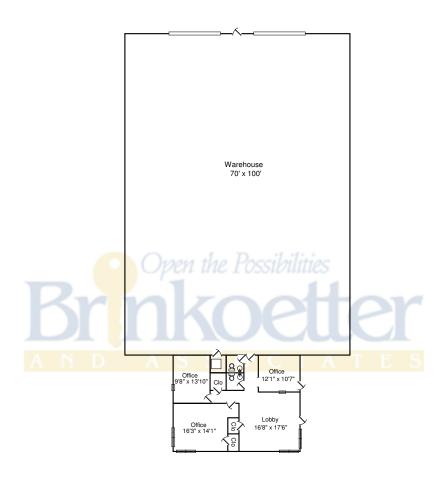

#### Clifton Addition

8200 sq. ft. of office building and warehouse. The office section has 1200 sq. ft. consisting of 4 private offices, 2 baths and extra storage. It has a separate HVAC system from the warehouse. The warehouse has 28' ceilings with 6" of insulation on ceiling and walls. There are two heating sysyems designated for the warehouse. There are (2) 12' x 14' doors with electronic openers. The building is on 1.28 acres with aphault parking for guest and truck parking. The building was built in 1978 and has been used as a hub for Clifton United Van Lines.

# Brinkoetter Realtors Doolin Group

Office: 217-330-5775 Mobile: 217-330-5775

Email: sold@doolingroup.com Web: http://www.doolingroup.com

| Area:      | Sq. Ft. |
|------------|---------|
| Main Level | 1,158   |
| Warehouse  | 7,028   |