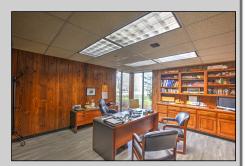

#### Clifton Addition

8200 sq. ft. of office building and warehouse. The office section has 1200 sq. ft. consisting of 4 private offices, 2 baths and extra storage. It has a separate HVAC system from the warehouse. The warehouse has 28' ceilings with 6" of insulation on ceiling and walls. There are two heating sysyems designated for the warehouse. There are (2) 12' x 14' doors with electronic openers. The building is on 1.28 acres with aphault parking for guest and truck parking. The building was built in 1978 and has been used as a hub for Clifton United Van Lines.