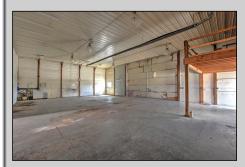

## \$350,000

Located on State Rt.128 this site provides multi use possibilities. There are 2 lots. Primary, with an office building and 2 5000 + sq ft. buildings is 4.65 acres and the additional lot, south across the corner rural road is 3.02 acres with small pond.....perfect for offsite parking or storage. Great for a trucking firm, warehouse location or small industrial operation. Located in the heart of the Midwest agricultural center!

(confirm non-compete clause with listing agent)



Kevin Fritzsche

Phone: 217-620-5874

Email: Kevin@Brinkoetter.com

Web: http://www.TeamFritzsche.com



00 X 00

## Outbuilding 59' x 85'



## 1601 State Highway 128 · Bethany IL 61914



## Brinkoetter Realtors Kevin Fritzsche

Office: 217-620-5874

Mobile:

Email: Kevin@Brinkoetter.com

Web: h