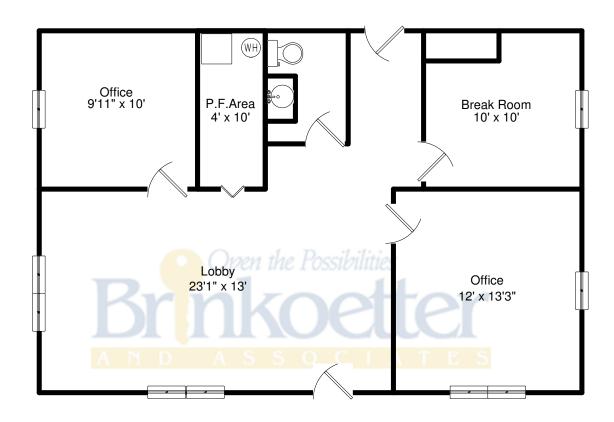

## \$350,000

Located on State Rt.128 this site provides multi use possibilities. There are 2 lots. Primary, with an office building and 2 5000 + sq ft. buildings is 4.65 acres and the additional lot, south across the corner rural road is 3.02 acres with small pond.....perfect for offsite parking or storage. Great for a trucking firm, warehouse location or small industrial operation. Located in the heart of the Midwest agricultural center!