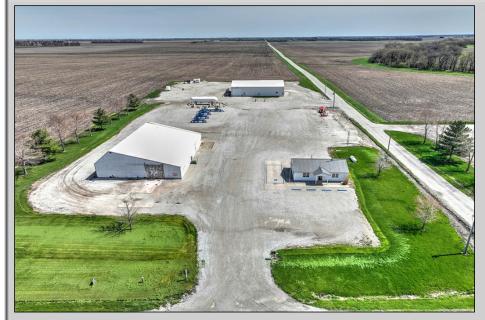

## \$350,000

Located on State Rt.128 this site provides multi use possibilities. There are 2 lots. Primary, with an office building and 2 5000 + sq ft. buildings is 4.65 acres and the additional lot, south across the corner rural road is 3.02 acres with small pond.....perfect for offsite parking or storage. Great for a trucking firm, warehouse location or small industrial operation. Located in the heart of the Midwest agricultural center!

## 1601 State Highway 128 · Bethany IL 61914