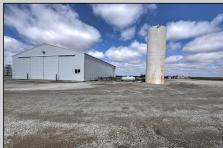

## \$350,000

Located on State Rt.128 this site provides multi use possibilities. There are 2 lots. Primary, with an office building and 2 5000 + sq ft. buildings is 4.65 acres and the additional lot, south across the corner rural road is 3.02 acres with small pond.....perfect for offsite parking or storage. Great for a trucking firm, warehouse location or small industrial operation. Located in the heart of the Midwest agricultural center!

## Outbuilding 59' x 85'