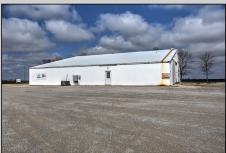

## \$350,000

Located on State Rt.128 this site provides multi use possibilities. There are 2 lots. Primary, with an office building and 2 5000 + sq ft. buildings is 4.65 acres and the additional lot, south across the corner rural road is 3.02 acres with small pond.....perfect for offsite parking or storage. Great for a trucking firm, warehouse location or small industrial operation. Located in the heart of the Midwest agricultural center!

(confirm non-compete clause with listing agent)



Kevin Fritzsche

Phone: 217-620-5874

Email: Kevin@Brinkoetter.com

Web: http://www.TeamFritzsche.com



00 X 00

## Outbuilding 59' x 85'



## 1601 State Highway 128 · Bethany IL 61914



## Brinkoetter Realtors Kevin Fritzsche

Office: 217-620-5874

Mobile:

Email: Kevin@Brinkoetter.com

Web: