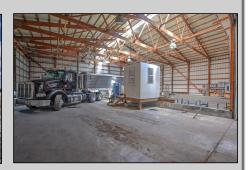

## \$350,000

Located on State Rt.128 this site provides multi use possibilities. There are 2 lots. Primary, with an office building and 2 5000 + sq ft. buildings is 4.65 acres and the additional lot, south across the corner rural road is 3.02 acres with small pond.....perfect for offsite parking or storage. Great for a trucking firm, warehouse location or small industrial operation. Located in the heart of the Midwest agricultural center!

## Outbuilding 59' x 85'