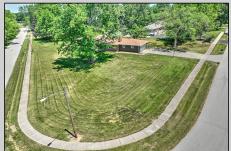

### Woodland Hills Addition

You better hurry to see this split level home with a basement that has 4 plus bedrooms. By the way, it is located south of the mall in the Maroa-Forsyth School District. Long time owners are retiring and want a new family to enjoy the home as much as they have over the years. This comfortable home has spacious rooms with hardwood flooring in the upper floor bedrooms. The roof is approximately 5 years old. New exterior vinyl siding was installed in 2023. Extra attic insulation was added 3 years ago. New hot water heater installed 3 years ago. In the past, there are several other rooms used as bedrooms. You will enjoy the back covered patio overlooking a garden and a storage shed.