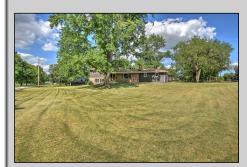

### Woodland Hills Addition

You better hurry to see this split level home with a basement that has 4 plus bedrooms. By the way, it is located south of the mall in the Maroa-Forsyth School District. Long time owners are retiring and want a new family to enjoy the home as much as they have over the years. This comfortable home has spacious rooms with hardwood flooring in the upper floor bedrooms. The roof is approximately 5 years old. New exterior vinyl siding was installed in 2023. Extra attic insulation was added 3 years ago. New hot water heater installed 3 years ago. In the past, there are several other rooms used as bedrooms. You will enjoy the back covered patio overlooking a garden and a storage shed.