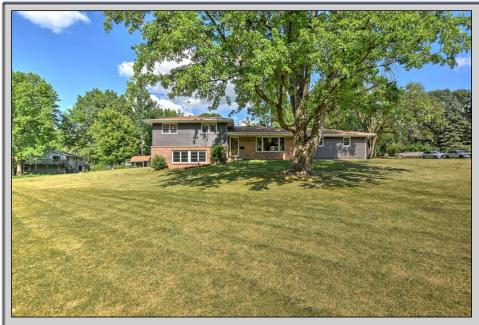

### Woodland Hills Addition

You better hurry to see this split level home with a basement that has 4 plus bedrooms. By the way, it is located south of the mall in the Maroa-Forsyth School District. Long time owners are retiring and want a new family to enjoy the home as much as they have over the years. This comfortable home has spacious rooms with hardwood flooring in the upper floor bedrooms. The roof is approximately 5 years old. New exterior vinyl siding was installed in 2023. Extra attic insulation was added 3 years ago. New hot water heater installed 3 years ago. In the past, there are several other rooms used as bedrooms. You will enjoy the back covered patio overlooking a garden and a storage shed.