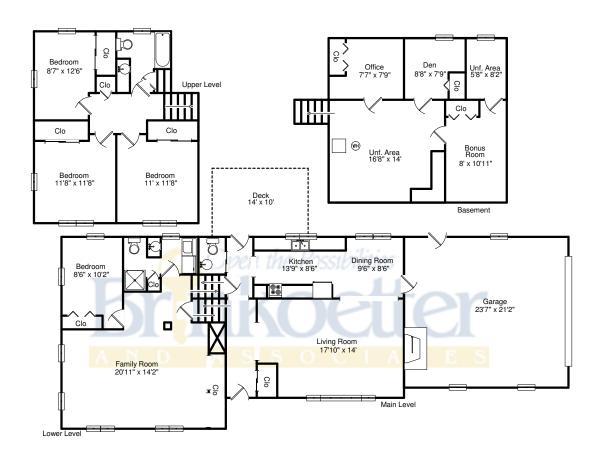

### Woodland Hills Addition

You better hurry to see this split level home with a basement that has 4 plus bedrooms. By the way, it is located south of the mall in the Maroa-Forsyth School District. Long time owners are retiring and want a new family to enjoy the home as much as they have over the years. This comfortable home has spacious rooms with hardwood flooring in the upper floor bedrooms. The roof is approximately 5 years old. New exterior vinyl siding was installed in 2023. Extra attic insulation was added 3 years ago. New hot water heater installed 3 years ago. In the past, there are several other rooms used as bedrooms. You will enjoy the back covered patio overlooking a garden and a storage shed.

# Brinkoetter Realtors Doolin Group

Office: 217-330-5775 Mobile: 217-330-5775

Email: sold@doolingroup.com Web: http://www.doolingroup.com

| Area:         | Sq. Ft. |
|---------------|---------|
| Lower Level   | 650     |
| Main Level    | 633     |
| Upper Level   | 636     |
| Fin. Basement | 315     |
| Unf. Basement | 309     |
| Garage        | 528     |
| Covered Porch | 140     |