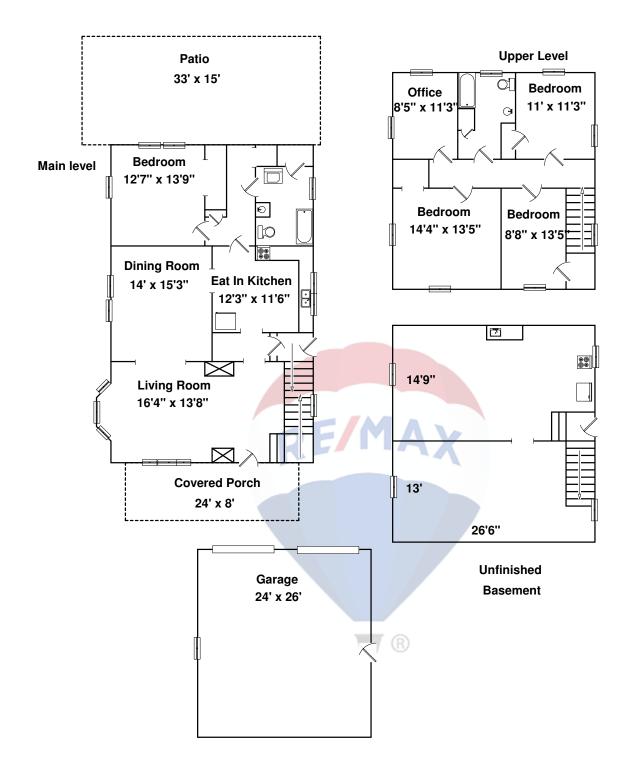

| d St. Joseph IL 61873                                                                        | Area:                                                                                                            | Sq. Ft.                                                                                                                                                            |
|----------------------------------------------------------------------------------------------|------------------------------------------------------------------------------------------------------------------|--------------------------------------------------------------------------------------------------------------------------------------------------------------------|
| RE/MAX Realty Associates<br>Kimberly Clark<br>Office: (217) 352-5700<br>Mobile: 217-417-6745 | Main Level                                                                                                       | 1,245                                                                                                                                                              |
|                                                                                              | Upper Level                                                                                                      | 840                                                                                                                                                                |
|                                                                                              | Unf. Basement                                                                                                    | 840                                                                                                                                                                |
|                                                                                              | Garage                                                                                                           | 625                                                                                                                                                                |
|                                                                                              | Patio                                                                                                            | 500                                                                                                                                                                |
|                                                                                              | Covered Porch                                                                                                    | 200                                                                                                                                                                |
| Email: kimberlysuzanneclark@gmail.com                                                        |                                                                                                                  |                                                                                                                                                                    |
| Web: http://kimberlykrisman.com                                                              |                                                                                                                  |                                                                                                                                                                    |
|                                                                                              | <b>Kimberly Clark</b><br>Office: (217) 352-5700<br>Mobile: 217-417-6745<br>Email: kimberlysuzanneclark@gmail.com | RE/MAX Realty AssociatesMain LevelKimberly ClarkUpper LevelOffice: (217) 352-5700GarageMobile: 217-417-6745PatioEmail: kimberlysuzanneclark@gmail.comCovered Porch |