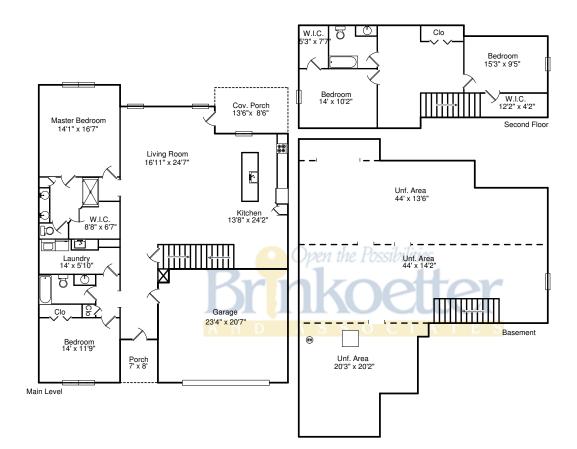

## Brinkoetter Realtors Joe Doolin Office: Mobile: 217-330-5775 Email: sold@doolingroup.com Web: http://www.doolingroup.com

| Area:         | Sq. Ft. |
|---------------|---------|
| Main Level    | 1,784   |
| Upper Level   | 796     |
| Unf. Basement | 1,784   |
| Garage        | 499     |
| Covered Porch | 115     |
| Porch         | 56      |

Information Deemed Reliable But Not Guaranteed and is for Illustration Purposes Only - All Interior Dimensions Are Approximate RSS: 43483 Areas calculated using exterior dimensions. - Areas calculated using interior dimensions. - Areas with sloped ceilings are measured to the knee wall.Copyright 2014 HomeSight, Inc. - All Rights Reserved