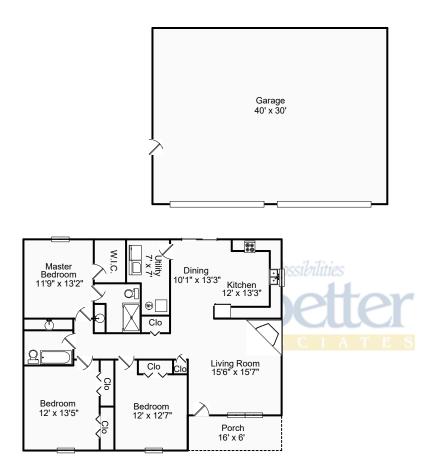

| 450 N. O | Glendale Avenue Decatur IL 62521 | Area:      | Sq. Ft. |
|----------|----------------------------------|------------|---------|
|          | Brinkoetter Realtors             | Main Level | 1,488   |
| 1000     |                                  | Garage     | 1,200   |
|          | Linda Ray                        | Porch      | 96      |
|          | Office:                          |            |         |
|          | Mobile: 217-521-1354             |            |         |
|          | Email: lindaray@brinkoetter.com  |            |         |
|          |                                  |            |         |