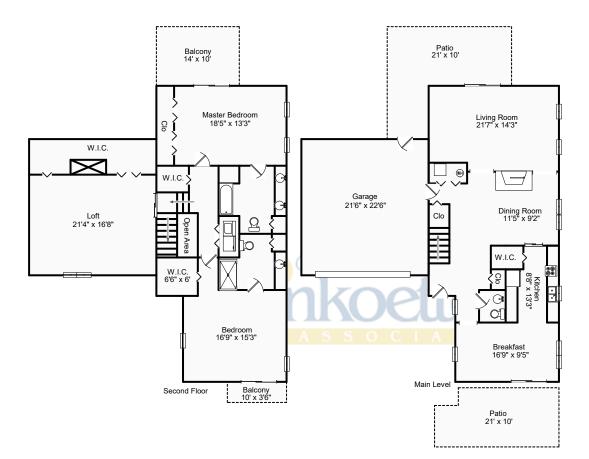

## #5 Tyne Court Unit #2 Bloomington IL 61704

Brinkoetter Realtors Diana Burnett Office: Mobile: 217-519-1644 Email: dianaburnett@brinkoetter.com Web: http://https://www.brinkoetter.com/agent/diana-burnett/

| Sq. Ft. |
|---------|
| 1,035   |
| 1,529   |
| 495     |
| 198     |
| 273     |
| 35      |
| 140     |
|         |

Information Deemed Reliable But Not Guaranteed and is for Illustration Purposes Only - All Interior Dimensions Are Approximate RSS: 44159 Areas calculated using exterior dimensions. - Areas calculated using interior dimensions. - Areas with sloped ceilings are measured to the knee wall.Copyright 2014 HomeSight, Inc. - All Rights Reserved