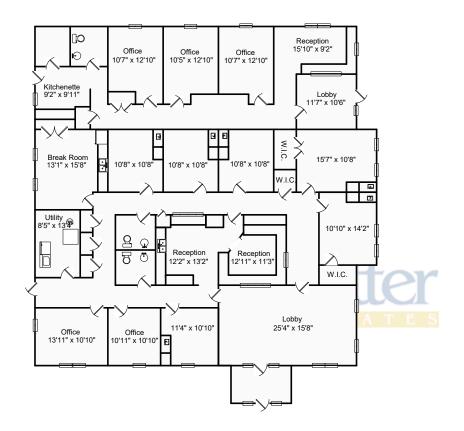

| 675 E. Snyder Drive Decatur IL 62526                                                                                                                   | Area:      | Sq. Ft. |
|--------------------------------------------------------------------------------------------------------------------------------------------------------|------------|---------|
| Brinkoetter Realtors<br>Doolin Group<br>Office: 217-330-5775<br>Mobile: 217-330-5775<br>Email: sold@doolingroup.com<br>Web: http://www.doolingroup.com | Main Level | 4,518   |

Information Deemed Reliable But Not Guaranteed and is for Illustration Purposes Only - All Interior Dimensions Are Approximate RSS: 44201 Areas calculated using exterior dimensions. - Areas calculated using interior dimensions. - Areas with sloped ceilings are measured to the knee wall.Copyright 2014 HomeSight, Inc. - All Rights Reserved