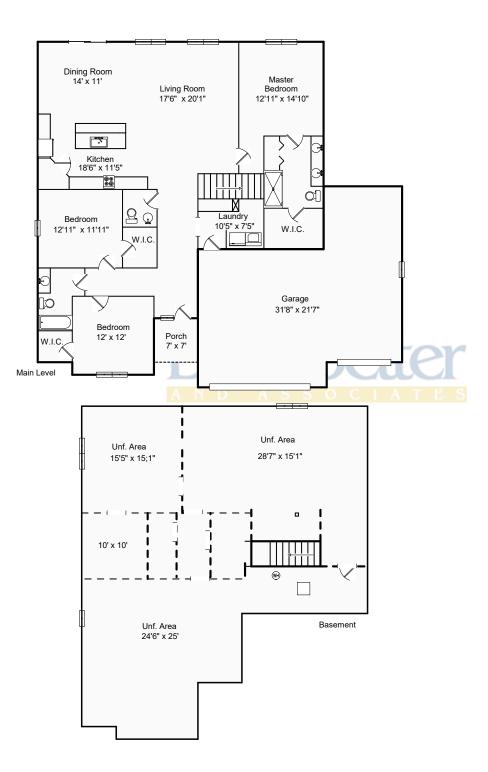

## 690 Emerald Avenue Mt Zion IL 62549

Brinkoetter Realtors The Key Team Office: 1-855-KEY-TEAM Mobile: 217-972-2867 Email: keyteam@brinkoetter.com Web: http://www.217keyteam.com

| Area:         | Sq. Ft. |
|---------------|---------|
| Main Level    | 1,938   |
| Fin. Basement | 44      |
| Unf. Basement | 1,894   |
| Garage        | 792     |
| Porch         | 49      |