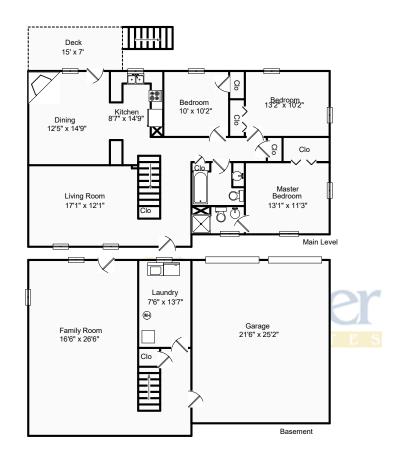

|  |                                | Main Level    | 1,300 |
|--|--------------------------------|---------------|-------|
|  | Brinkoetter Realtors           | Fin. Basement | 728   |
|  | The Key Team                   | Garage        | 572   |
|  | Office: 1-855-KEY-TEAM         | Deck          | 105   |
|  | Mobile: 217-972-2867           |               |       |
|  | Email: keyteam@brinkoetter.com |               |       |
|  | Web: http://www.217keyteam.com |               |       |

705 W. Wildwood Drive Mt. Zion IL 62549

Information Deemed Reliable But Not Guaranteed and is for Illustration Purposes Only - All Interior Dimensions Are Approximate RSS: 44271 Areas calculated using exterior dimensions. - Areas calculated using interior dimensions. - Areas with sloped ceilings are measured to the knee wall.Copyright 2014 HomeSight, Inc. - All Rights Reserved

Area:

Sq. Ft.