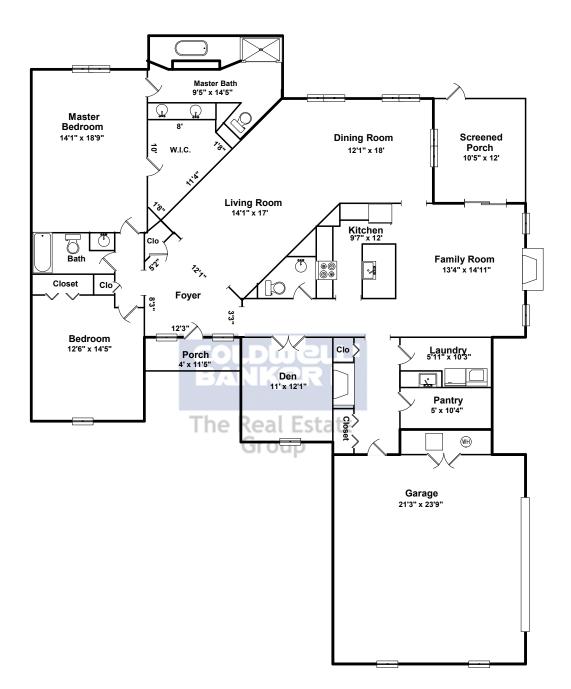

| 2024 Bentbrook Champaign IL |                                                                                                                                 | Area:          | Sq. Ft. |
|-----------------------------|---------------------------------------------------------------------------------------------------------------------------------|----------------|---------|
|                             |                                                                                                                                 | Main Level     | 2,219   |
|                             | Coldwell Banker The Real Estate Group                                                                                           | Garage         | 608     |
|                             | Mary Hannagan                                                                                                                   | Porch          | 46      |
|                             | Office: (217) 378-7430<br>Mobile: (217) 202-4337<br>Email: mary.hannagan@coldwellbanker.com<br>Web: http://www.MaryHannagan.com | Screened Porch | 138     |
|                             |                                                                                                                                 |                |         |