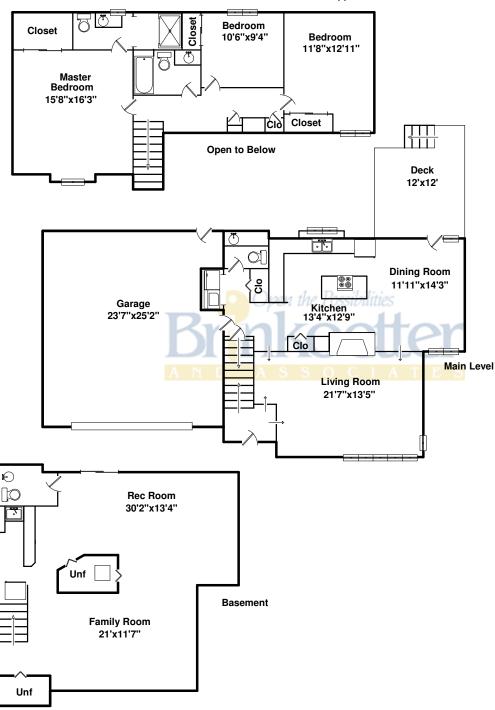

Upper Level

## 3740 N. Woodridge Drive Decatur IL 62526

Brinkoetter Realtors Jenny Lambdin Office: 217-433-0562 Mobile: 217-433-0562 Email: jenny@brinkoetter.com Web:

| Area:         | Sq. Ft. |
|---------------|---------|
| Main Level    | 860     |
| Upper Level   | 892     |
| Fin. Basement | 807     |
| Unf. Basement | 65      |
| Garage        | 608     |
| Deck          | 156     |

Information Deemed Reliable But Not Guaranteed and is for Illustration Purposes Only - All Interior Dimensions Are Approximate RSS: 43546 Areas calculated using exterior dimensions. - Areas calculated using interior dimensions. - Areas with sloped ceilings are measured to the knee wall.Copyright 2014 HomeSight, Inc. - All Rights Reserved