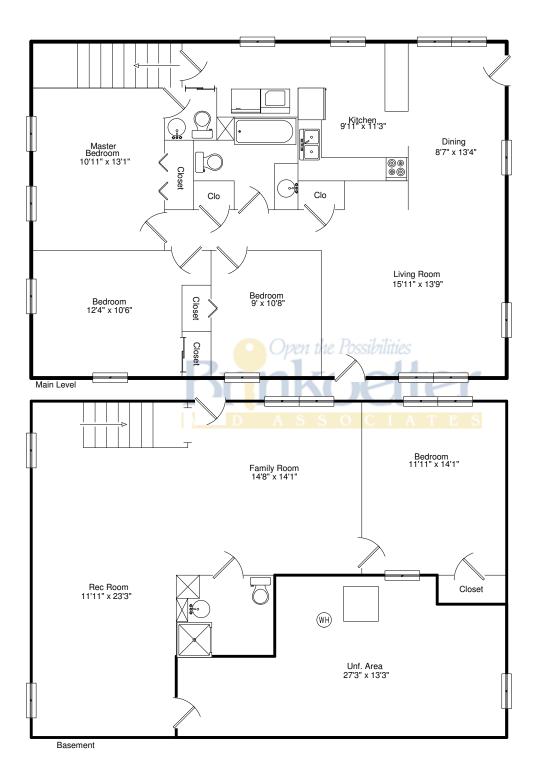

## 81 Ridge Lane Drive Decatur IL 62521

Brinkoetter Realtors Jessica Proctor Office: Mobile: 217-521-5373 Email: jessica@brinkoetter.com Web: http://www.brinkoetter.com/jessicawilson

| Fin. Basement 865 | Main Level1,189Fin. Basement865Unf. Basement325 | Area:         | Sq. Ft. |
|-------------------|-------------------------------------------------|---------------|---------|
|                   |                                                 | Main Level    | 1,189   |
| Unf. Basement 325 | Unf. Basement 325                               | Fin. Basement | 865     |
|                   |                                                 | Unf. Basement | 325     |
|                   |                                                 |               |         |