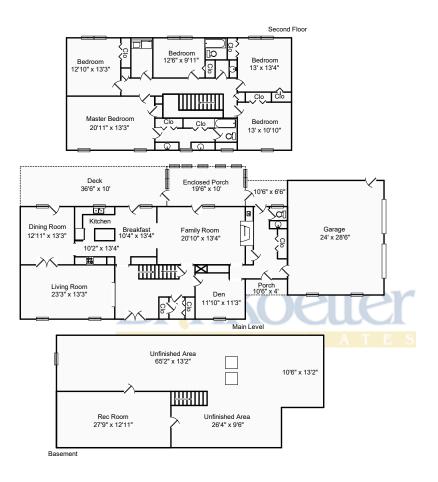

## 787 Stevens Creek Boulevard Forsyth IL 62535

Brinkoetter Realtors Doolin Group Office: 217-330-5775 Mobile: 217-330-5775 Email: sold@doolingroup.com Web: http://www.doolingroup.com

| Area:          | Sq. Ft. |
|----------------|---------|
| Main Level     | 1,757   |
| Upper Level    | 1,522   |
| Fin. Basement  | 431     |
| Unf. Basement  | 1,327   |
| Garage         | 684     |
| Enclosed Porch | 195     |
| Deck           | 365     |
| Deck           | 68      |
| Porch          | 42      |