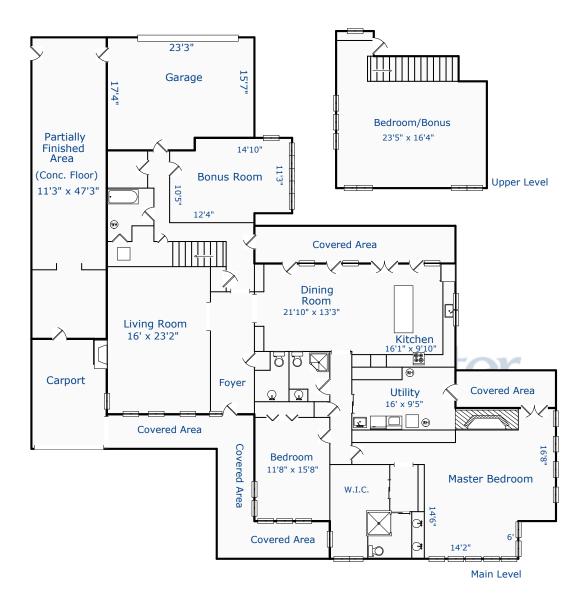

| 2500 Carolyn Avenue Decatur IL 62526                                                                                                                                                                                                                                                                                                                                                                                                                                                                                                                                                                                                                                                                                                                                                                                                                                                                                                                                                                                                                                                                                                                                                                                                                                                                                                                                                                                                                                                                                                                                                                                                                                                                                                                                                                                                                                                                                                                                                                                                                                                                                           |                                                                                                                                                                                    | Area:                       | Sq. Ft. |
|--------------------------------------------------------------------------------------------------------------------------------------------------------------------------------------------------------------------------------------------------------------------------------------------------------------------------------------------------------------------------------------------------------------------------------------------------------------------------------------------------------------------------------------------------------------------------------------------------------------------------------------------------------------------------------------------------------------------------------------------------------------------------------------------------------------------------------------------------------------------------------------------------------------------------------------------------------------------------------------------------------------------------------------------------------------------------------------------------------------------------------------------------------------------------------------------------------------------------------------------------------------------------------------------------------------------------------------------------------------------------------------------------------------------------------------------------------------------------------------------------------------------------------------------------------------------------------------------------------------------------------------------------------------------------------------------------------------------------------------------------------------------------------------------------------------------------------------------------------------------------------------------------------------------------------------------------------------------------------------------------------------------------------------------------------------------------------------------------------------------------------|------------------------------------------------------------------------------------------------------------------------------------------------------------------------------------|-----------------------------|---------|
|                                                                                                                                                                                                                                                                                                                                                                                                                                                                                                                                                                                                                                                                                                                                                                                                                                                                                                                                                                                                                                                                                                                                                                                                                                                                                                                                                                                                                                                                                                                                                                                                                                                                                                                                                                                                                                                                                                                                                                                                                                                                                                                                | -                                                                                                                                                                                  | Main Level                  | 2,858   |
| and the second s | Brinkoetter Realtors<br>Jason O'Laughlin<br>Office:<br>Mobile: 217-853-4730<br>Email: jolaughlin@brinkoetter.com<br>Web: http://https://www.brinkoetter.com/agent/jason-olaughlin/ | Partial Finish              | 576     |
|                                                                                                                                                                                                                                                                                                                                                                                                                                                                                                                                                                                                                                                                                                                                                                                                                                                                                                                                                                                                                                                                                                                                                                                                                                                                                                                                                                                                                                                                                                                                                                                                                                                                                                                                                                                                                                                                                                                                                                                                                                                                                                                                |                                                                                                                                                                                    | Upper Level                 | 510     |
|                                                                                                                                                                                                                                                                                                                                                                                                                                                                                                                                                                                                                                                                                                                                                                                                                                                                                                                                                                                                                                                                                                                                                                                                                                                                                                                                                                                                                                                                                                                                                                                                                                                                                                                                                                                                                                                                                                                                                                                                                                                                                                                                |                                                                                                                                                                                    | Garage                      | 404     |
|                                                                                                                                                                                                                                                                                                                                                                                                                                                                                                                                                                                                                                                                                                                                                                                                                                                                                                                                                                                                                                                                                                                                                                                                                                                                                                                                                                                                                                                                                                                                                                                                                                                                                                                                                                                                                                                                                                                                                                                                                                                                                                                                |                                                                                                                                                                                    | Carport                     | 202     |
|                                                                                                                                                                                                                                                                                                                                                                                                                                                                                                                                                                                                                                                                                                                                                                                                                                                                                                                                                                                                                                                                                                                                                                                                                                                                                                                                                                                                                                                                                                                                                                                                                                                                                                                                                                                                                                                                                                                                                                                                                                                                                                                                |                                                                                                                                                                                    | Front Covered Area          | 306     |
|                                                                                                                                                                                                                                                                                                                                                                                                                                                                                                                                                                                                                                                                                                                                                                                                                                                                                                                                                                                                                                                                                                                                                                                                                                                                                                                                                                                                                                                                                                                                                                                                                                                                                                                                                                                                                                                                                                                                                                                                                                                                                                                                |                                                                                                                                                                                    | Master Bedroom Covered Area | 96      |
|                                                                                                                                                                                                                                                                                                                                                                                                                                                                                                                                                                                                                                                                                                                                                                                                                                                                                                                                                                                                                                                                                                                                                                                                                                                                                                                                                                                                                                                                                                                                                                                                                                                                                                                                                                                                                                                                                                                                                                                                                                                                                                                                |                                                                                                                                                                                    | Rear Covered Area           | 192     |
|                                                                                                                                                                                                                                                                                                                                                                                                                                                                                                                                                                                                                                                                                                                                                                                                                                                                                                                                                                                                                                                                                                                                                                                                                                                                                                                                                                                                                                                                                                                                                                                                                                                                                                                                                                                                                                                                                                                                                                                                                                                                                                                                |                                                                                                                                                                                    |                             |         |