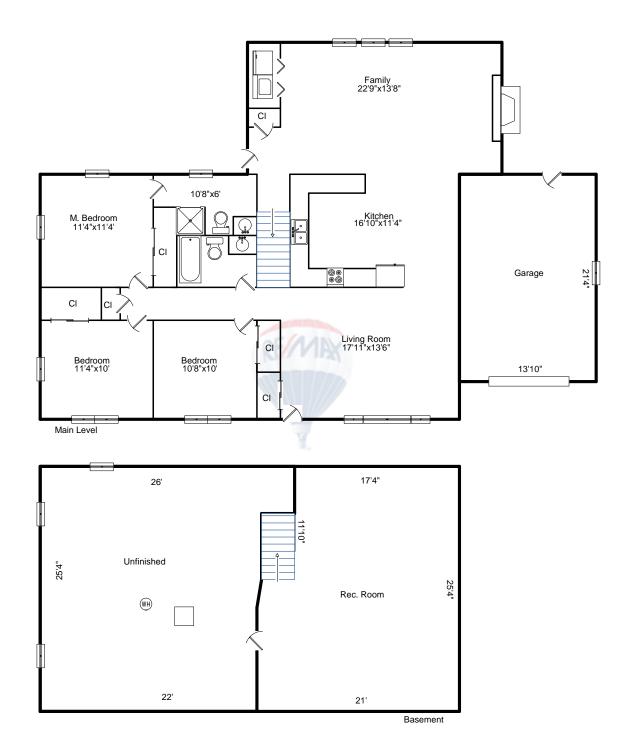

### RE/MAX Professionals Roni Mohan

Office: 217-787-7215 Mobile: 217-899-7899 Email: ronimohan@yahoo.com Web: http://ronimohan.com

| Area:         | Sq. Ft. |
|---------------|---------|
| Main Level    | 1,535   |
| Fin. Basement | 535     |
| Jnf. Basement | 622     |
| Garage        | 319     |