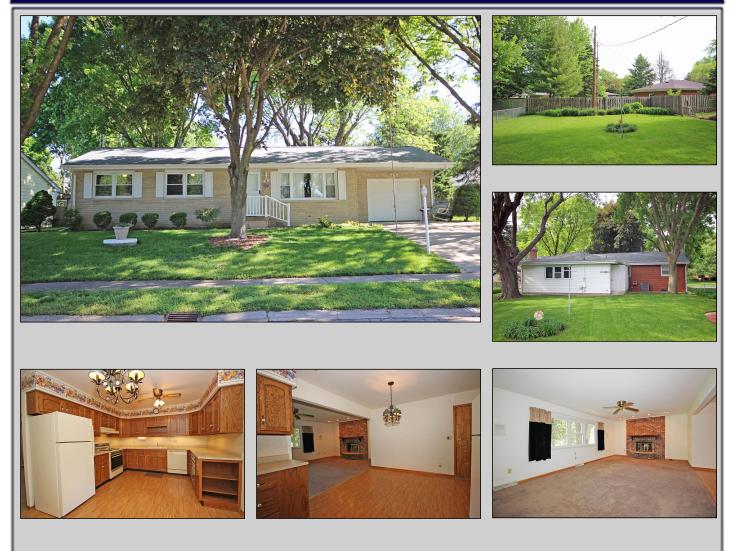

#### \$129,900

Sims Western Acres

Lindsay | Grant | Springfield High

Well maintained 3BR, 2BA westside ranch with full basement & mainfloor laundry. Nice big kitchen that opens to family room w/ fireplace. Some hardwood under carpet. Fenced yard and attached garage. Curran-Gardner water. Seller offering 13 month Home Warranty.