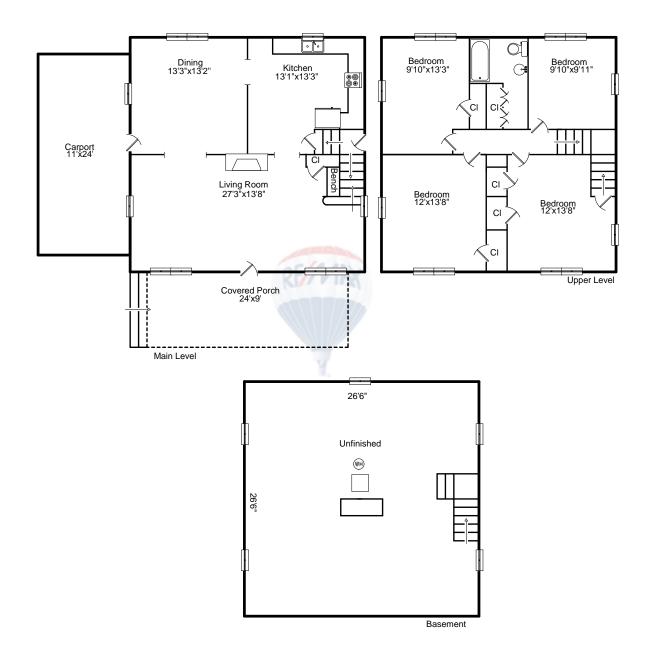

| Area:       | Sq. Ft. |  |
|-------------|---------|--|
| Main Level  | 784     |  |
| Upper Level | 784     |  |
| Basement    | 784     |  |
| Carport     | 264     |  |
| Porch       | 216     |  |