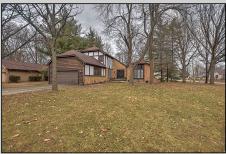

## \$212,500

WOW, In the Montezuma Hills Subdivision with it's winding sidewalks & Mature trees, this Home is located in the Maroa/Forsyth School District just minutes from Shopping, Restaurants, Bike/Walking Trails, Parks, Golf Course & Inter-State. Seller has Totally remodeled this Home. There is a Beautiful Mission Style Staircase. Kitchen and Baths have been Gutted. All New Flooring thru-out( Engineered Hdwd), Fixtures & Lightening, Cabinets (Both Kitchen & Bath) When you walk-in the Double Door Entry to the Left is an Office/Study. Kitchen has Stainless Appliances, lots of Cabinet space, Eat-in Area & a Farm Sink ~~ There is a Dining Room off Kitchen with sliders leading to 3-Season Room in which you can sit, relax & enjoy the colors of the Seasons. The Dining Rm could also easily be used as a 2nd Family Room. Living Room has a Vaulted Ceiling, Fireplace & A Big Mantle. Master Bedroom is Spacious. Master Bath has Double Sink, Walk-in Shower with Double Shower Heads & more. The other Bedrooms are very good size as well. There is also a Family Room in the Lower Level which has another Fireplace & has plenty of room for Entertaining & Playing ~~ ALL appliances Stay, Home is Move-in ready, Seller

## 710 Apache Dr. · Forsyth IL 62535

Brinkoetter Realtors Colleen Brinkoetter

Office: 217-433-9068

Mobile:

Email: colleen@brinkoetter.com

Web: http://www.ColleenBrinkoetter.com

| Area:          | Sq. Ft. |
|----------------|---------|
| Main Level     | 1,309   |
| Upper Level    | 867     |
| Fin. Basement  | 568     |
| Unf. Basement  | 95      |
| Garage         | 518     |
| Enclosed Porch | 322     |
| Deck           | 254     |