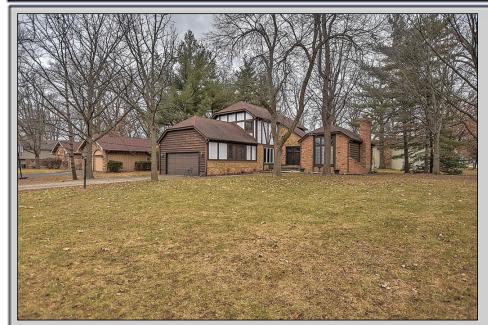

## \$212,500

WOW, In the Montezuma Hills Subdivision with it's winding sidewalks & Mature trees, this Home is located in the Maroa/Forsyth School District just minutes from Shopping, Restaurants, Bike/Walking Trails, Parks, Golf Course & Inter-State. Seller has Totally remodeled this Home. There is a Beautiful Mission Style Staircase. Kitchen and Baths have been Gutted. All New Flooring thru-out( Engineered Hdwd), Fixtures & Lightening, Cabinets (Both Kitchen & Bath) When you walk-in the Double Door Entry to the Left is an Office/Study. Kitchen has Stainless Appliances, lots of Cabinet space, Eat-in Area & a Farm Sink ~~ There is a Dining Room off Kitchen with sliders leading to 3-Season Room in which you can sit, relax & enjoy the colors of the Seasons. The Dining Rm could also easily be used as a 2nd Family Room. Living Room has a Vaulted Ceiling, Fireplace & A Big Mantle. Master Bedroom is Spacious. Master Bath has Double Sink, Walk-in Shower with Double Shower Heads & more. The other Bedrooms are very good size as well. There is also a Family Room in the Lower Level which has another Fireplace & has plenty of room for Entertaining & Playing ~~ ALL appliances Stay, Home is Move-in ready, Seller

## 710 Apache Dr. · Forsyth IL 62535

Brinkoetter Realtors Colleen Brinkoetter

Office: 217-433-9068

Mobile:

Email: colleen@brinkoetter.com

Web: http://www.ColleenBrinkoetter.com

| Area:          | Sq. Ft. |
|----------------|---------|
| Main Level     | 1,309   |
| Upper Level    | 867     |
| Fin. Basement  | 568     |
| Unf. Basement  | 95      |
| Garage         | 518     |
| Enclosed Porch | 322     |
| Deck           | 254     |