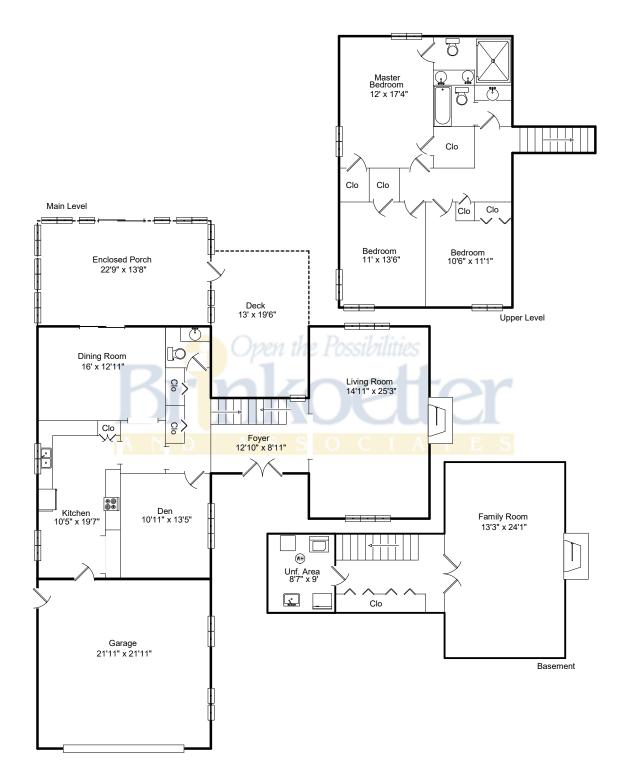

## 710 Apache Dr. · Forsyth IL 62535

Brinkoetter Realtors Colleen Brinkoetter

Office: 217-433-9068

Mobile:

Email: colleen@brinkoetter.com

Web: http://www.ColleenBrinkoetter.com

| Area:          | Sq. Ft. |
|----------------|---------|
| Main Level     | 1,309   |
| Upper Level    | 867     |
| Fin. Basement  | 568     |
| Unf. Basement  | 95      |
| Garage         | 518     |
| Enclosed Porch | 322     |
| Deck           | 254     |