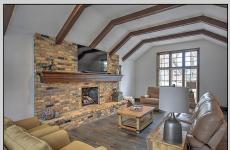

## \$212,500

WOW, In the Montezuma Hills Subdivision with it's winding sidewalks & Mature trees, this Home is located in the Maroa/Forsyth School District just minutes from Shopping, Restaurants, Bike/Walking Trails, Parks, Golf Course & Inter-State. Seller has Totally remodeled this Home. There is a Beautiful Mission Style Staircase. Kitchen and Baths have been Gutted. All New Flooring thru-out( Engineered Hdwd), Fixtures & Lightening, Cabinets (Both Kitchen & Bath) When you walk-in the Double Door Entry to the Left is an Office/Study. Kitchen has Stainless Appliances, lots of Cabinet space, Eat-in Area & a Farm Sink ~~ There is a Dining Room off Kitchen with sliders leading to 3-Season Room in which you can sit, relax & enjoy the colors of the Seasons. The Dining Rm could also easily be used as a 2nd Family Room. Living Room has a Vaulted Ceiling, Fireplace & A Big Mantle. Master Bedroom is Spacious. Master Bath has Double Sink, Walk-in Shower with Double Shower Heads & more. The other Bedrooms are very good size as well. There is also a Family Room in the Lower Level which has another Fireplace & has plenty of room for Entertaining & Playing ~~ ALL appliances Stay, Home is Move-in ready, Seller