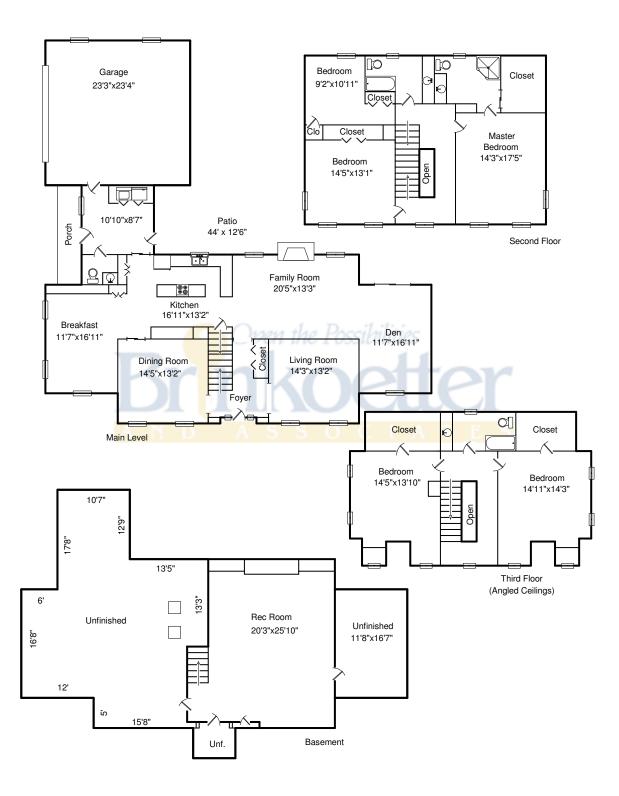

## 832 Stevens Creek Blvd. · Forsyth IL Forsyth

Brinkoetter Realtors Colleen Brinkoetter Office: 217-433-9068 Mobile: Email: colleen@brinkoetter.com Web: http://www.ColleenBrinkoetter.com

| Area:         | Sq. Ft. |
|---------------|---------|
| First Floor   | 1,714   |
| Second Floor  | 1,100   |
| Third Floor   | 913     |
| Fin. Basement | 623     |
| Unf. Basement | 1,132   |
| Garage        | 576     |
| Side Porch    | 66      |