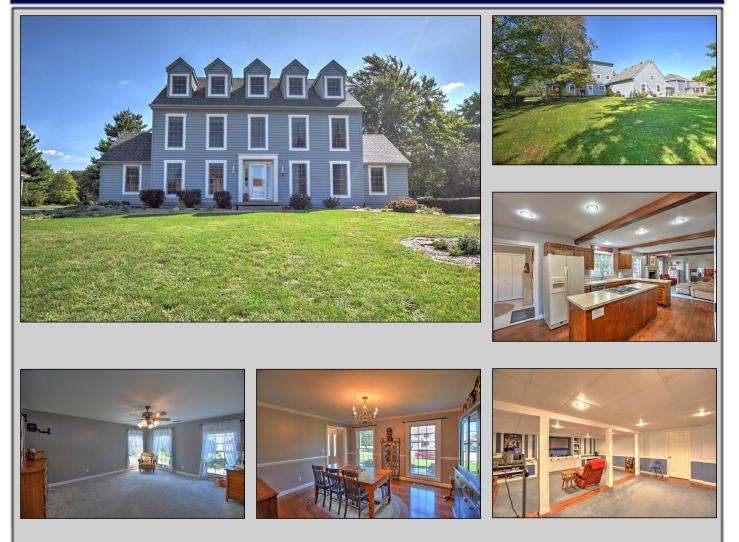

#### Stevens Creek

Maroa/Forsyth Schools ! Check out this Spacious Home, Great for Fun & Entertaining ~~ Spacious Kitchen Open to Family Rm w/Fireplace. There is a Super Mud/Laundry Room off other side of Kitchen. Hdwd Floors, Built-ins in Office/Den just off front door, Nice Yard & More ~~ A List of some of the updates include -Roof 16', White Trim, New Double Paned Anderson windows w/ Energy Efficient Argon, All the Cedar around Windows replaced with windows, New Outside Doors inc. Front Door. 2-40 Gallon H2O Heaters, Main Floor & 2nd Floor Bath updated, Master CounterTop on Order~Majority of Carpet & Hdwd Floors Replaced, 2019 Entire House Painted inc. window trim. New Garage Door Opener & Remote, + more ~ Home is Move-In Ready, waiting for you to add your own Personal Touches. This Home is located Close to the Golf Course, Parks, Baseball Diamonds, Bike Trail & Shopping ! Also Quick Access to Rt. 51 & Rt. 72 ~ Sit on the Patio in the Back Yard after a Hard Day & Relax ~~ Don't Wait ~