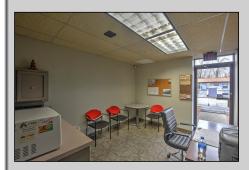

#### Clifton Addition

8200 sq. ft. of office building and warehouse. The office section has 1200 sq. ft. consisting of 4 private offices, 2 baths and extra storage. It has a separate HVAC system from the warehouse. The warehouse has 28' ceilings with 6" of insulation on ceiling and walls. There are two heating sysyems designated for the warehouse. There are (2) 12' x 14' doors with electronic openers. The building is on 1.28 acres with aphault parking for guest and truck parking. The building was built in 1978 and has been used as a hub for Clifton United Van Lines.