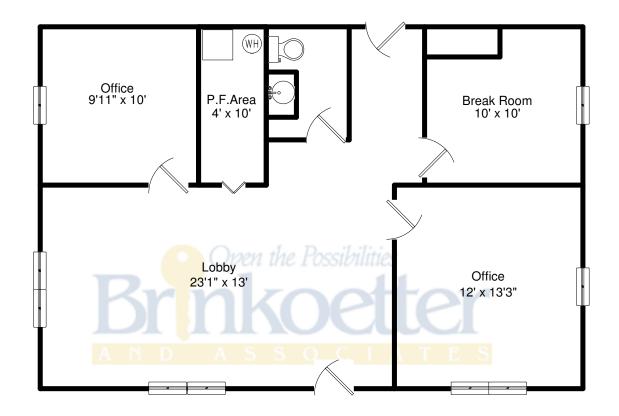

## 1601 State Highway 128 · Bethany IL 61914

Brinkoetter Realtors Kevin Fritzsche Office: 217-620-5874 Mobile: Email: Kevin@Brinkoetter.com Web: http://www.TeamFritzsche.com

| Area:                     | Sq. Ft. |
|---------------------------|---------|
| Main Level                | 817     |
| Partial Finish Main Level | 47      |