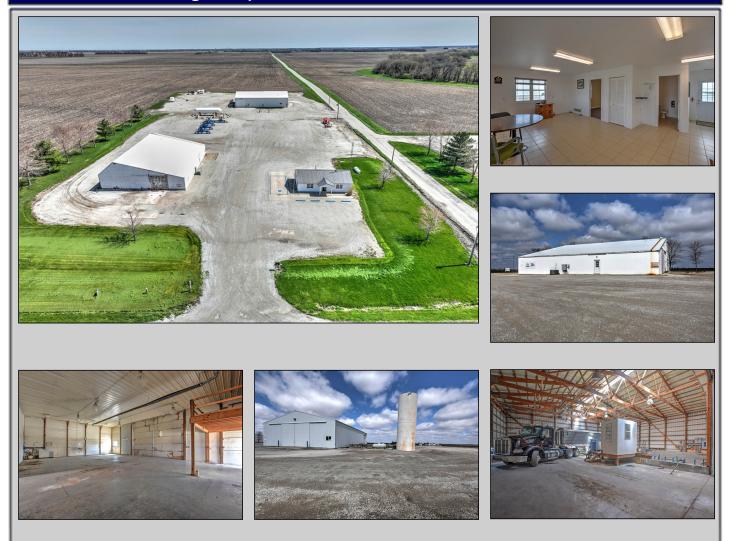

## \$350,000

Located on State Rt.128 this site provides multi use possibilities. There are 2 lots. Primary, with an office building and 2 5000 + sq ft. buildings is 4.65 acres and the additional lot, south across the corner rural road is 3.02 acres with small pond.....perfect for offsite parking or storage. Great for a trucking firm, warehouse location or small industrial operation. Located in the heart of the Midwest agricultural center!