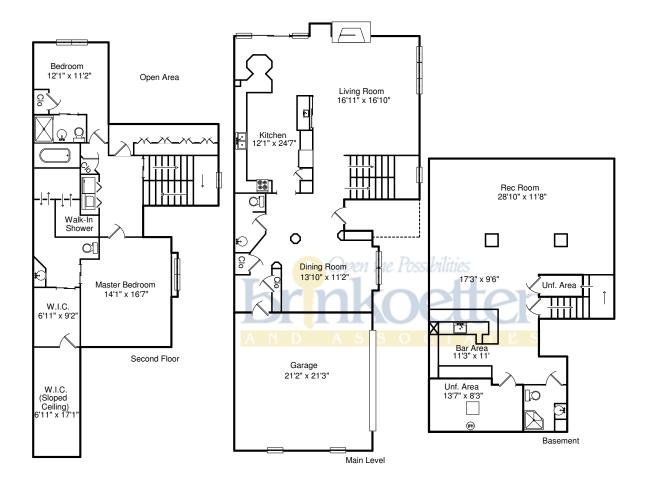

| Area:         | Sq. Ft. |
|---------------|---------|
| Main Level    | 1,155   |
| Upper Level   | 1,150   |
| Fin. Basement | 974     |
| Unf. Basement | 147     |
| Garage        | 484     |
| Porch         | 68      |

Information Deemed Reliable But Not Guaranteed and is for Illustration Purposes Only - All Interior Dimensions Are Approximate RSS: 43173 Areas calculated using exterior dimensions. - Areas calculated using interior dimensions. - Areas with sloped ceilings are measured to the knee wall.Copyright 2014 HomeSight, Inc. - All Rights Reserved