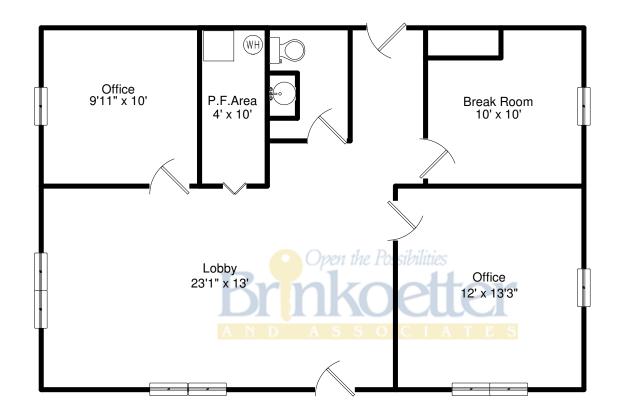

## 1601 State Highway 128 Bethany IL 61914

Brinkoetter Realtors Kevin Fritzsche Office: 217-620-5874 Mobile: Email: Kevin@Brinkoetter.com Web: http://www.TeamFritzsche.com

| Area:                     | Sq. Ft. |
|---------------------------|---------|
| Main Level                | 817     |
| Partial Finish Main Level | 47      |