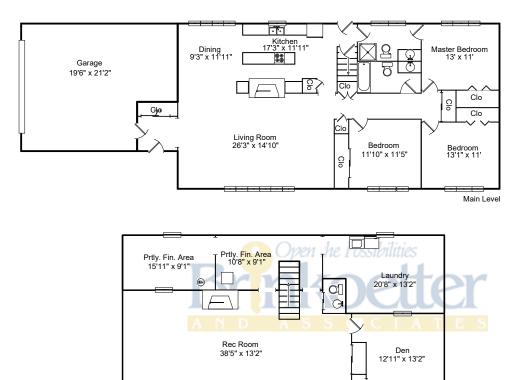

Basement

| 145 Southland Drive Decatur IL 62521 |                                                  | Area:         | Sq. Ft. |
|--------------------------------------|--------------------------------------------------|---------------|---------|
|                                      |                                                  | Main Level    | 1,641   |
| 9                                    | Brinkoetter Realtors                             | Fin. Basement | 1,012   |
|                                      | Tom Brinkoetter                                  | Unf. Basement | 570     |
|                                      | Office: 217-875-8389                             | Garage        | 535     |
|                                      | Mobile: 217-855-0581                             |               |         |
|                                      | Email: tom@brinkoetter.com                       |               |         |
|                                      | Web: http://www.brinkoetter.com/agent.php?id=120 |               |         |
|                                      |                                                  |               |         |