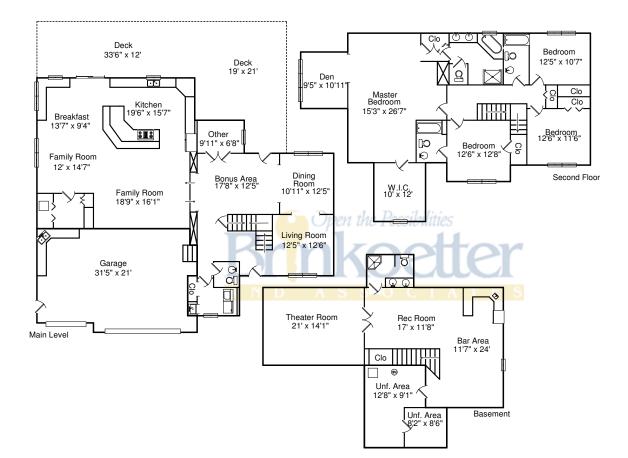

## 760 Spyglass Court Forsyth IL 62535

Brinkoetter Realtors Jenny Lambdin Office: 217-433-0562 Mobile: 217-433-0562 Email: jenny@brinkoetter.com Web:

| Area:         | Sq. Ft. |
|---------------|---------|
| Main Level    | 2,006   |
| Upper Level   | 1,736   |
| Fin. Basement | 1,060   |
| Unf. Basement | 266     |
| Garage        | 702     |
| Deck          | 875     |