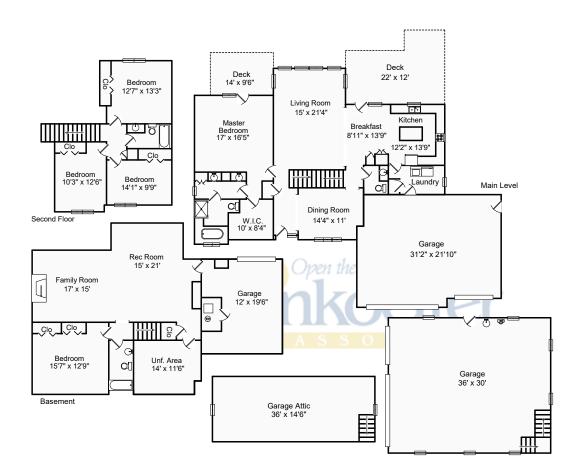

| 4808 Fletcher Lane Mt Zion IL 62549 |                                                                                                                                                     | Area:           | Sq. Ft. |
|-------------------------------------|-----------------------------------------------------------------------------------------------------------------------------------------------------|-----------------|---------|
|                                     | Brinkoetter Realtors<br>Dina Durbin<br>Office:<br>Mobile: 217-855-1711<br>Email: Dina@Brinkoetter.com<br>Web: http://www.brinkoetter.com/dinadurbin | Main Level      | 1,646   |
|                                     |                                                                                                                                                     | Deck            | 305     |
|                                     |                                                                                                                                                     | Deck            | 133     |
|                                     |                                                                                                                                                     | Garage Attic    | 522     |
|                                     |                                                                                                                                                     | Detached Garage | 1,080   |
|                                     |                                                                                                                                                     | Garage          | 766     |
|                                     |                                                                                                                                                     | Unf. Basement   | 176     |
|                                     |                                                                                                                                                     | Fin. Basement   | 1,859   |
|                                     |                                                                                                                                                     | Upper Level     | 715     |
|                                     |                                                                                                                                                     | Garage          | 378     |