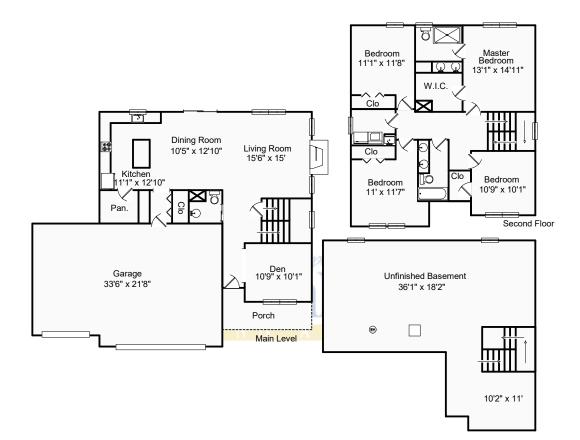

## 230 Lea Lane Forsyth IL 62535

## Brinkoetter Realtors Doolin Group Office: 217-330-5775 Mobile: 217-330-5775 Email: sold@doolingroup.com

Web: http://www.doolingroup.com

| Area:         | Sq. Ft. |
|---------------|---------|
| Main Level    | 974     |
| Upper Level   | 1,131   |
| Fin. Basement | 898     |
| Fin. Basement | 76      |
| Garage        | 74      |
| Porch         | 90      |

Information Deemed Reliable But Not Guaranteed and is for Illustration Purposes Only - All Interior Dimensions Are Approximate RSS: 44173 Areas calculated using exterior dimensions. - Areas calculated using interior dimensions. - Areas with sloped ceilings are measured to the knee wall.Copyright 2014 HomeSight, Inc. - All Rights Reserved