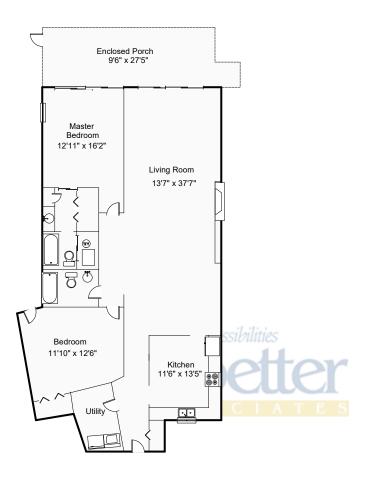

## 855 E Lake Shore Drive #2C Decatur IL 62521

Brinkoetter Realtors Doris Mabry Office: 217-620-8901 Mobile: Email: dorismabry@brinkoetter.com Web: http://www.dorismabry.com

| Area:      | Sq. Ft. |
|------------|---------|
| Main Level | 1,619   |
| Porch      | 277     |