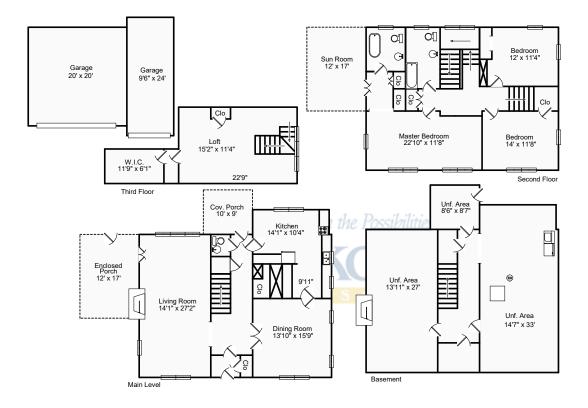

## 465 S. McClellan Avenue Decatur IL 62522

Brinkoetter Realtors Doolin Group Office: 217-330-5775 Mobile: 217-330-5775 Email: sold@doolingroup.com Web: http://www.doolingroup.com

| Area:          | Sq. Ft. |
|----------------|---------|
| Main Level     | 1,209   |
| Upper Level    | 1,131   |
| Third Level    | 477     |
| Unf. Basement  | 1,299   |
| Garage         | 628     |
| Enclosed Porch | 204     |
| Covered Porch  | 90      |
| Sunroom        | 204     |