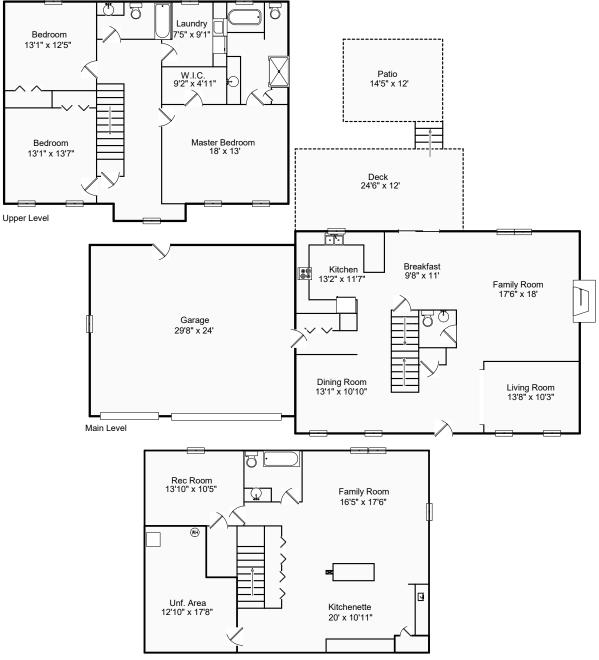

Basement

## 1450 E Ashland Avenue Mt. Zion IL 62549

Brinkoetter Realtors Kevin Fritzsche Office: 217-620-5874 Mobile: Email: Kevin@Brinkoetter.com Web: http://www.TeamFritzsche.com

| Area:         | Sq. Ft. |
|---------------|---------|
| Main Level    | 1,224   |
| Upper Level   | 1,251   |
| Fin. Basement | 996     |
| Unf. Basement | 229     |
| Garage        | 750     |
| Deck          | 294     |
| Patio         | 174     |