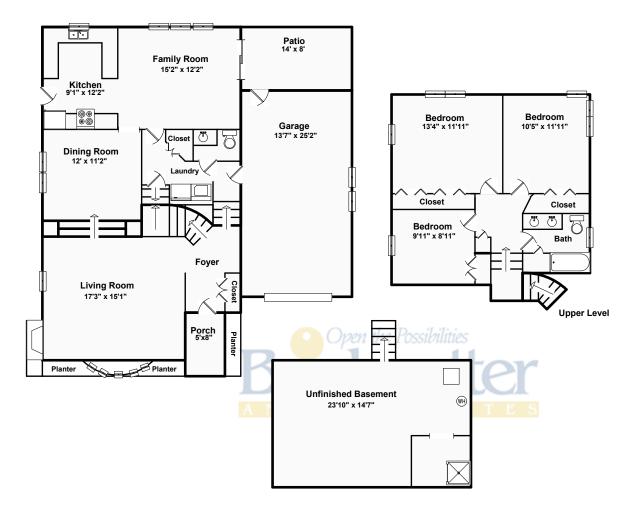

## 4128 N. Sunderland Drive Decatur IL 62526

Brinkoetter Realtors Doolin Group Office: 217-330-5775 Mobile: 217-330-5775 Email: sold@doolingroup.com Web: http://www.doolingroup.com

| Area:         | Sq. Ft. |
|---------------|---------|
| Main Level    | 384     |
| Lower Level   | 624     |
| Upper Level   | 595     |
| Unf. Basement | 400     |
| Garage        | 364     |
| Patio         | 112     |
| Porch         | 40      |