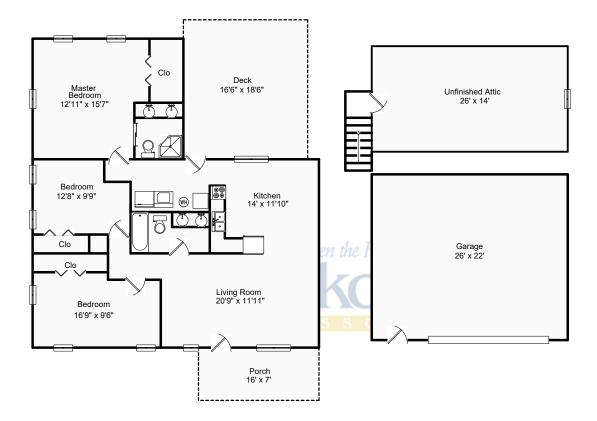

## 1635 W. Evandale Drive Decatur IL 62526

Brinkoetter Realtors Joey Brinkoetter Office: Mobile: 217-855-8087 Email: joey@brinkoetter.com Web:

| Area:             | Sq. Ft. |
|-------------------|---------|
| Main Level        | 1,270   |
| Garage            | 572     |
| Porch             | 112     |
| Deck              | 305     |
| Unf. Garage Attic | 364     |