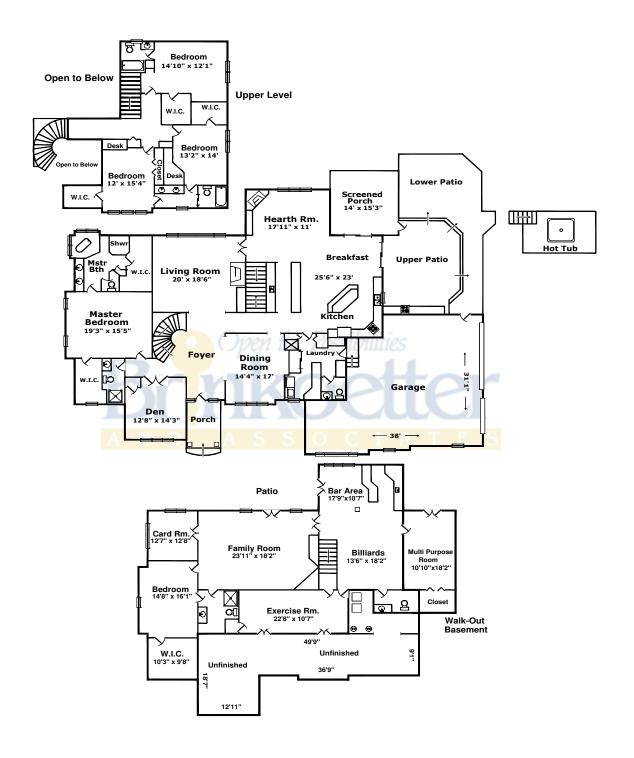

From the moment you pull up to the impeccably manicured lawn you will experience the value of high quality construction in this architecturally unique home. The attention to even the smallest detail is apparent as you enter the grand foyer with its circular staircase. The first floor offers the convenience of a main floor master suite with huge walk-in custom closets and master bath with Jacuzzi tub and walk-in double shower. The library/den and spacious laundry are also on the main level. And, of course the gourmet kitchen with soaring ceiling, custom glazed cabinets, double ovens, 2 Sub Zero refrigerators, two islands, and stone facade cooking alcove. Just off the kitchen is a wonderful screened porch with cedar ceiling and door to an expansive multi-level deck and outdoor kitchen. The second floor offers 3 spacious bedrooms with one Jack and Jill bath and one en suite bath. It can also be accessed by a convenient back staircase. And if that were not enough you will be amazed when you enter the walk-out lower level and find a billiard room, pub style lounge with wet bar & Sub Zero refrigerator, family/theater/media room, exercise room, rec room, and guest suite. This exceptionally maintained home offers a thoughtful, flexible floor plan that invites cozy family gathering, yet expansive options for entertaining.

## Brinkoetter Realtors Carla Brinkoetter

Office: 217-875-8351 Mobile: 217-433-1048

Email: carlab@brinkoetter.com Web: http://www.brinkoetter.com

| Area:         | Sq. Ft. |
|---------------|---------|
| Main Level    | 3,050   |
| Upper Level   | 1,086   |
| Fin. Basement | 2,318   |
| Unf. Basement | 732     |
| Patio         | 778     |
| Garage        | 1,037   |
| Porch         | 86      |