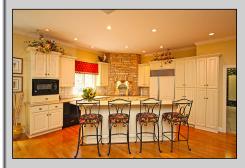

From the moment you pull up to the impeccably manicured lawn you will experience the value of high quality construction in this architecturally unique home. The attention to even the smallest detail is apparent as you enter the grand foyer with its circular staircase. The first floor offers the convenience of a main floor master suite with huge walk-in custom closets and master bath with Jacuzzi tub and walk-in double shower. The library/den and spacious laundry are also on the main level. And, of course the gourmet kitchen with soaring ceiling, custom glazed cabinets, double ovens, 2 Sub Zero refrigerators, two islands, and stone facade cooking alcove. Just off the kitchen is a wonderful screened porch with cedar ceiling and door to an expansive multi-level deck and outdoor kitchen. The second floor offers 3 spacious bedrooms with one Jack and Jill bath and one en suite bath. It can also be accessed by a convenient back staircase. And if that were not enough you will be amazed when you enter the walk-out lower level and find a billiard room, pub style lounge with wet bar & Sub Zero refrigerator, family/theater/media room, exercise room, rec room, and guest suite. This exceptionally maintained home offers a thoughtful, flexible floor plan that invites cozy family gathering, yet expansive options for entertaining.