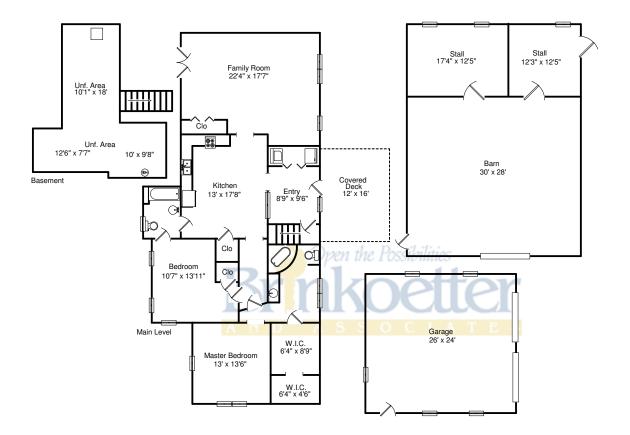

| Area:         | Sq. Ft. |
|---------------|---------|
| Main Level    | 1,639   |
| Unf. Basement | 402     |
| Barn          | 1,200   |
| Garage        | 624     |
| Porch         | 192     |

Information Deemed Reliable But Not Guaranteed and is for Illustration Purposes Only - All Interior Dimensions Are Approximate RSS: 44054 Areas calculated using exterior dimensions. - Areas calculated using interior dimensions. - Areas with sloped ceilings are measured to the knee wall.Copyright 2014 HomeSight, Inc. - All Rights Reserved